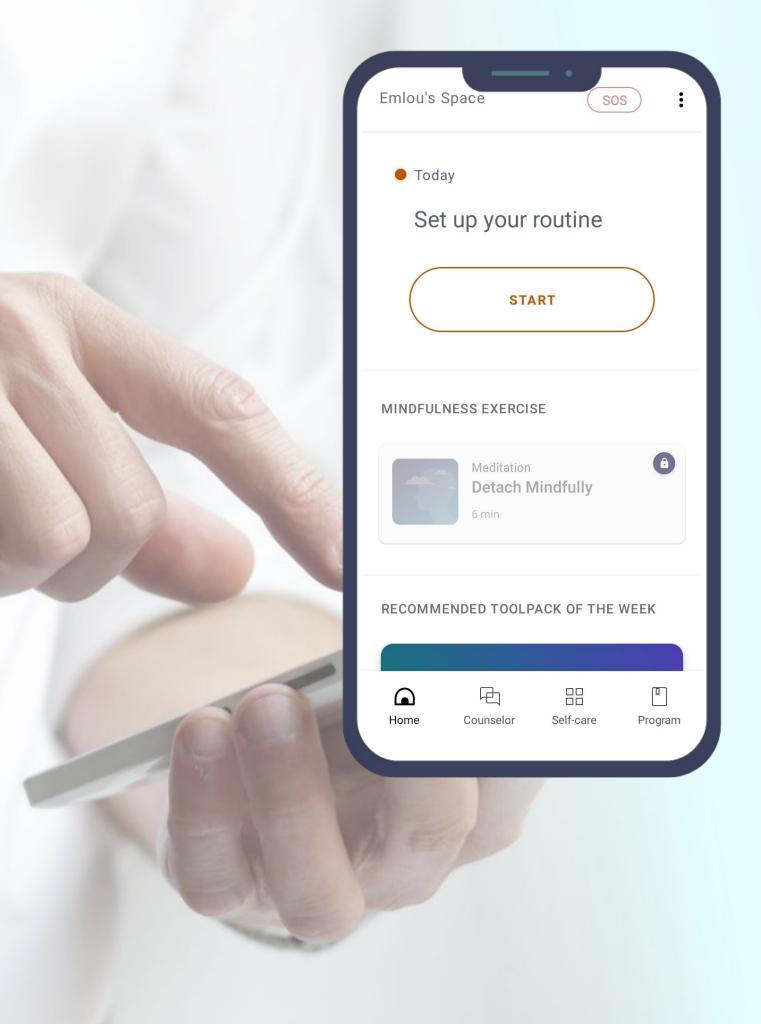

#### Daily check-ins

- WYSA sends notifications at agreed check in times.
- WYSA recommends specific exercises or tools based on content of responses within the chat and/or time of day (eg sleep stories in the evening).

#### SOS safety

Users can click on SOS button at any time:

- Grounding exercise
- Ability to create a safety plan
- Local and/or national helplines

Helplines also provided if risk words identified in chat and client confirms that they are thinking of ending their life.