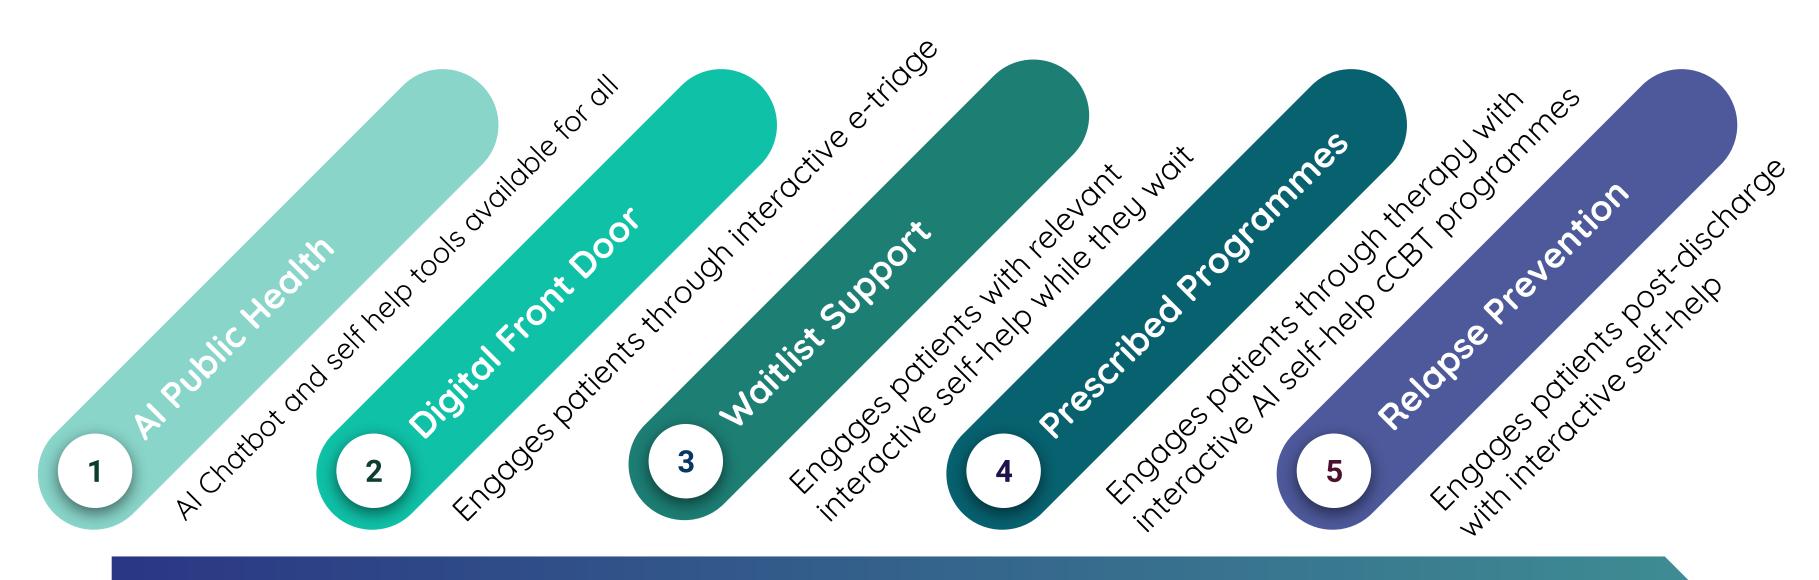

#### Wysa engages patients through the NHS pathway

Continuous Conversational Care through the Wysa AI chatbot

Daily check-ins and SOS safety

Whole Mental Health Care Pathway