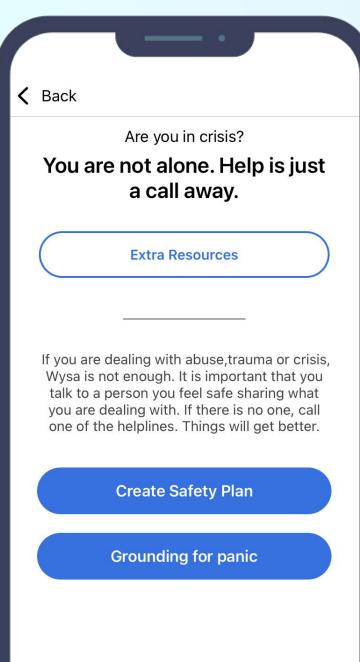

#### SOS safety

Users can click on SOS button at any time:

- Grounding exercise
- Ability to create a safety plan
- Local and/or national helplines

Helplines also provided if risk words identified in chat and client confirms that they are thinking of ending their life.