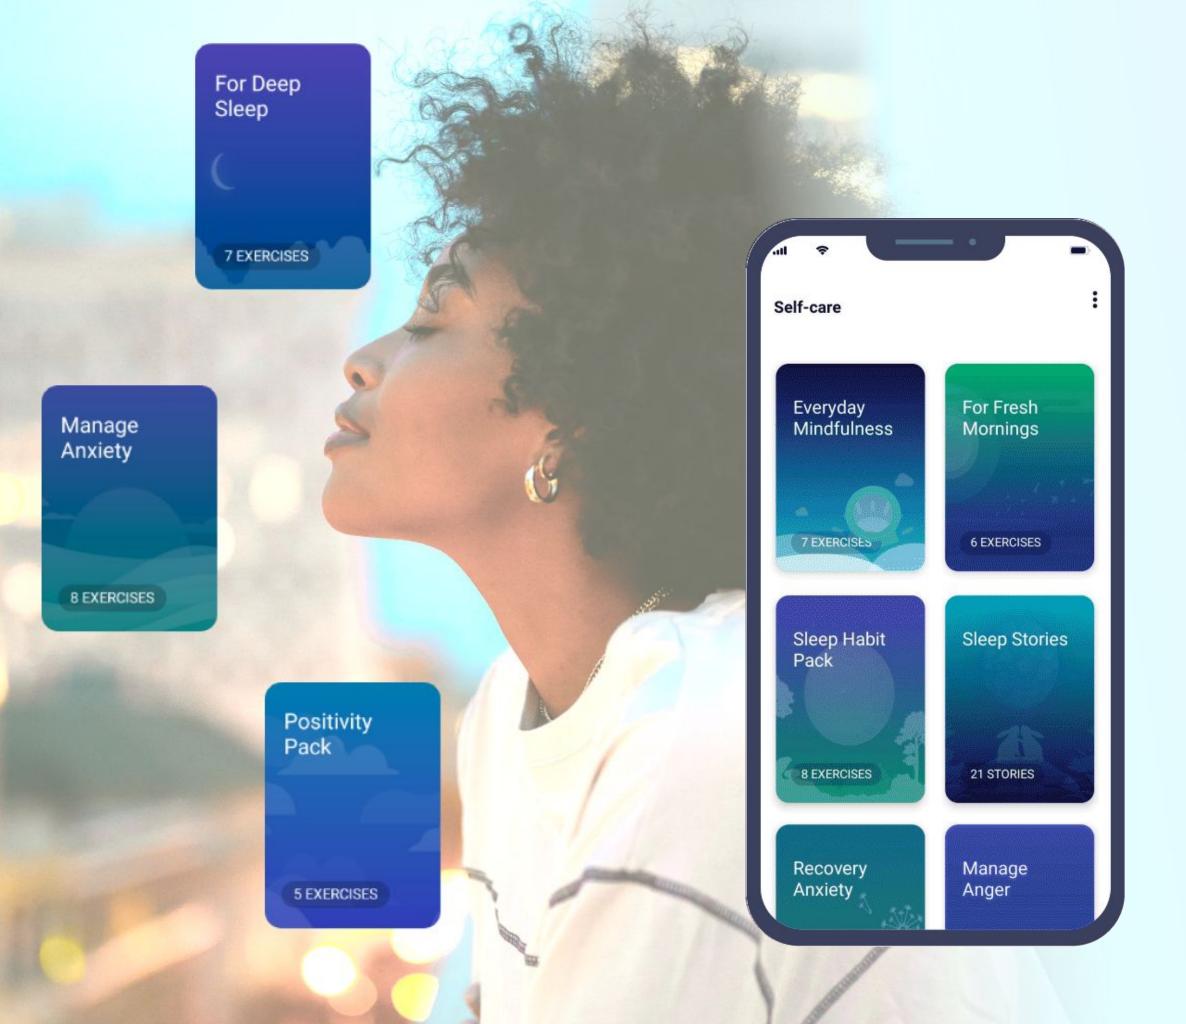

Conversations and techniques are guided by client responses to Wysa questions and scores on standardised questionnaires.

Waitlist support: self care exercises

24/7 Digital Self-help

150+ Audio and Video Exercises (App and Web), organised into themed packs, including:

- Relationships
- Manage Anxiety
- Sleep
- Loss
- Wellness
- Coping with Pain
- Mindfulness