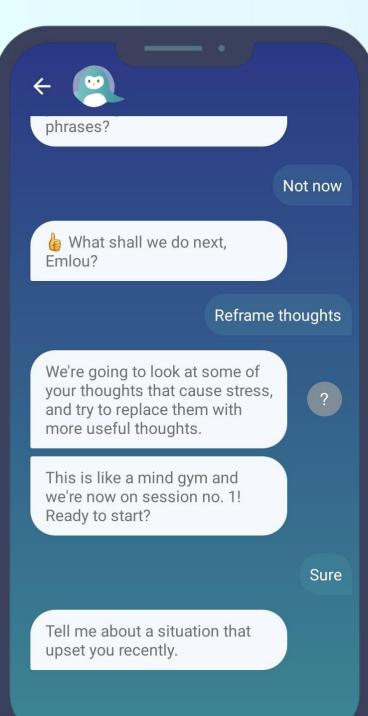

# Waitlist support: Continuous Conversational Care Al chatbot

Al guided listening that guides users through evidence based exercises including:

- Thought reframing
- Relaxation techniques
- Behavioural activation
- Goal setting.

Conversations and techniques are guided by client responses to Wysa questions and scores on standardised questionnaires.

Waitlist support: self care exercises

24/7 Digital Self-help

150+ Audio and Video Exercises (App and Web), organised into themed packs, including: