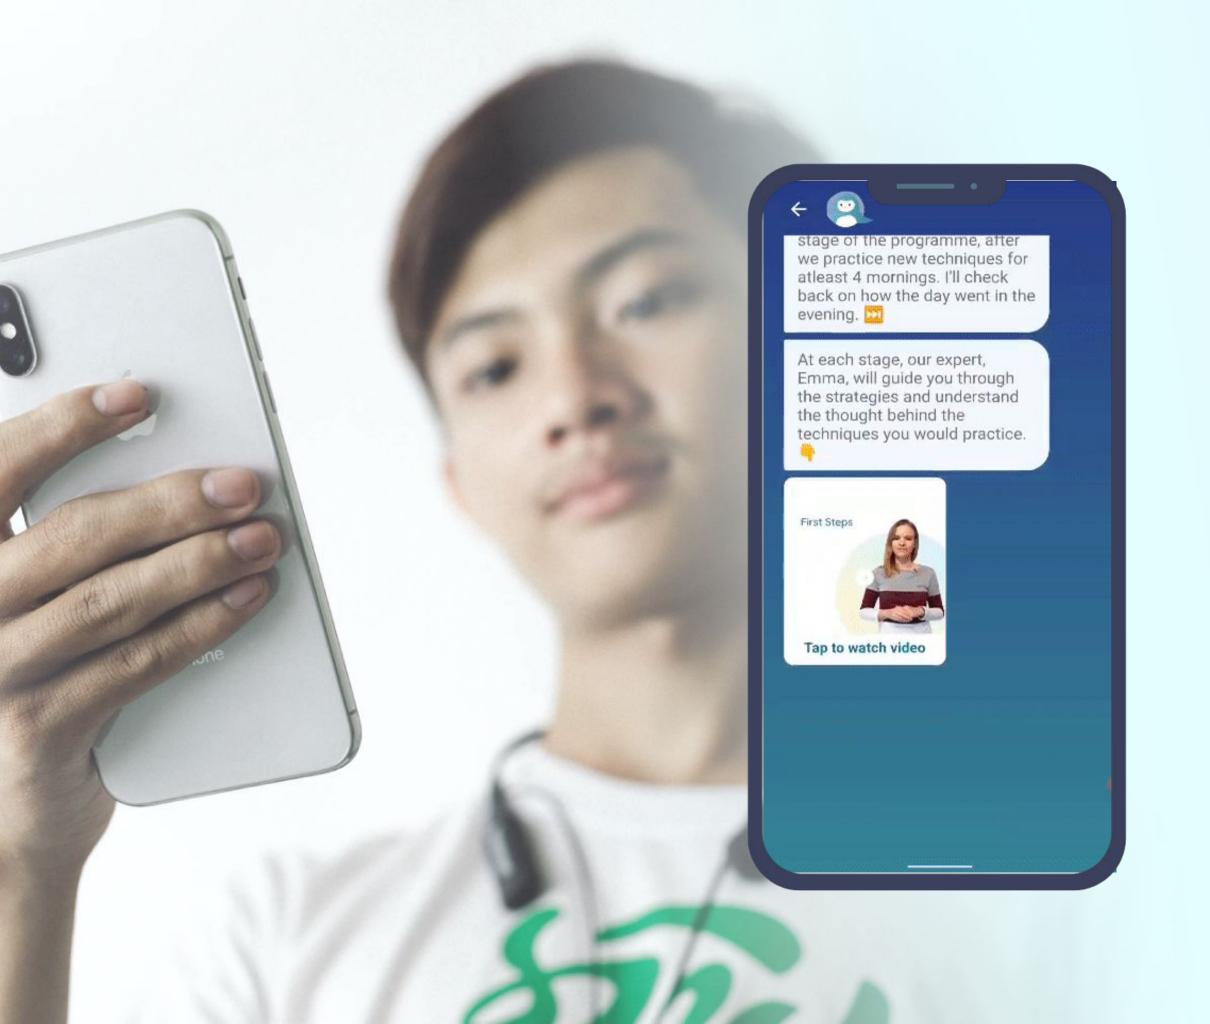

## Prescribed AI-cCBT Programmes

- Programmes include depression, worry, panic and chronic pain
- Weekly Psychoeducational videos
- Evidence based cCBT based techniques introduced in Al chat and practised daily, supported by WYSA through morning and evening check ins.