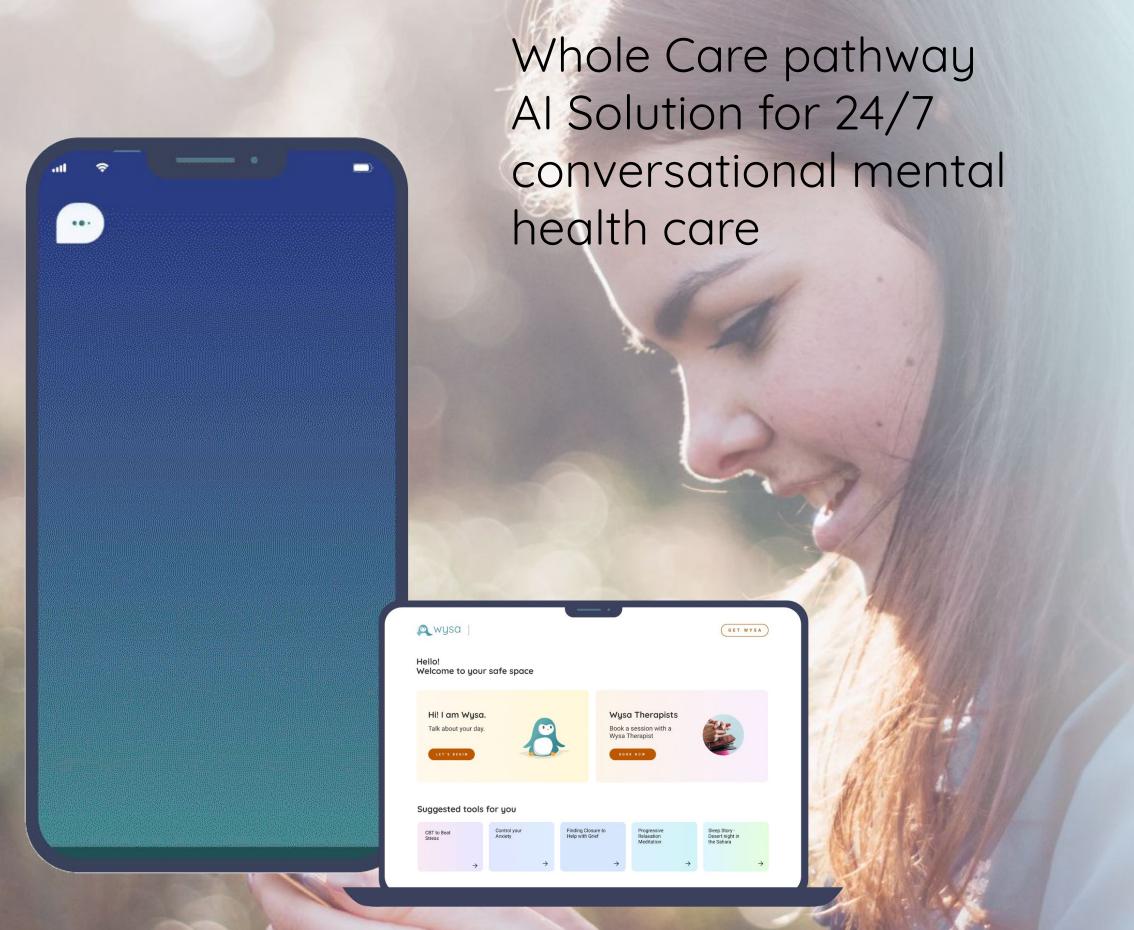

#### Wysa engages patients through the NHS pathway

Continuous Conversational Care through the Wysa AI chatbot

Daily check-ins and SOS safety

Whole Mental Health Care Pathway