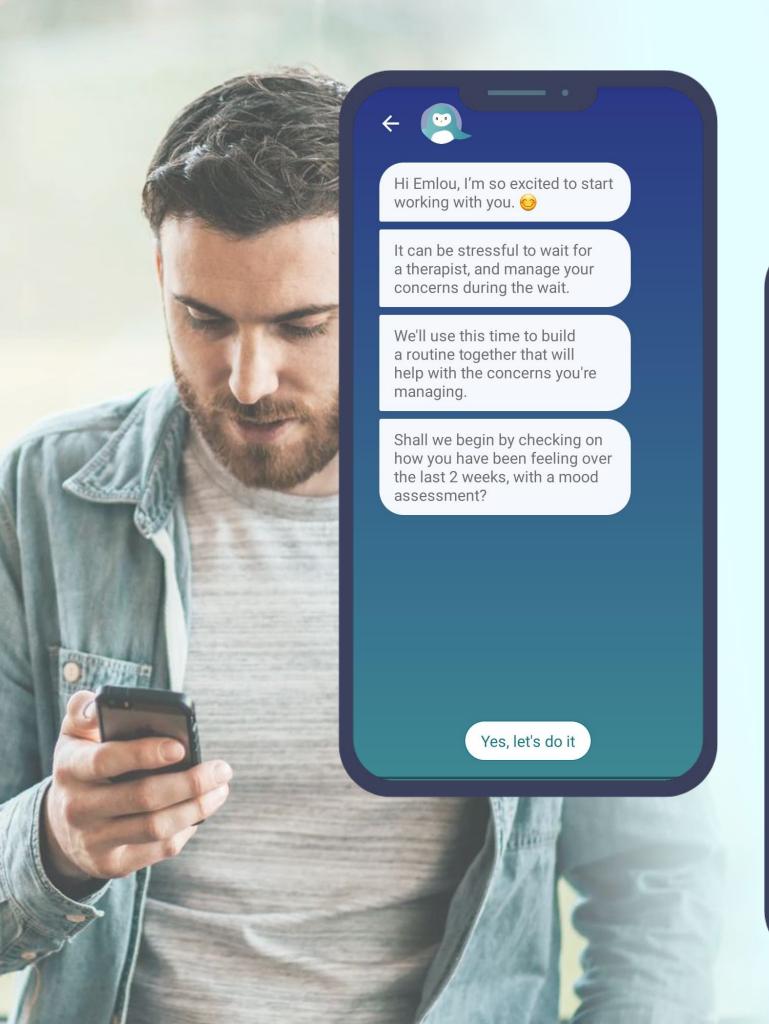

# Waitlist support: Continuous Conversational Care Al chatbot

Al guided listening that guides users through evidence based exercises including:

- Thought reframing
- Relaxation techniques
- Behavioural activation
- Goal setting.

Conversations and techniques are guided by client responses to Wysa questions and scores on standardised questionnaires.

Waitlist support: self care exercises

24/7 Digital Self-help

150+ Audio and Video Exercises (App and Web), organised into themed packs, including: