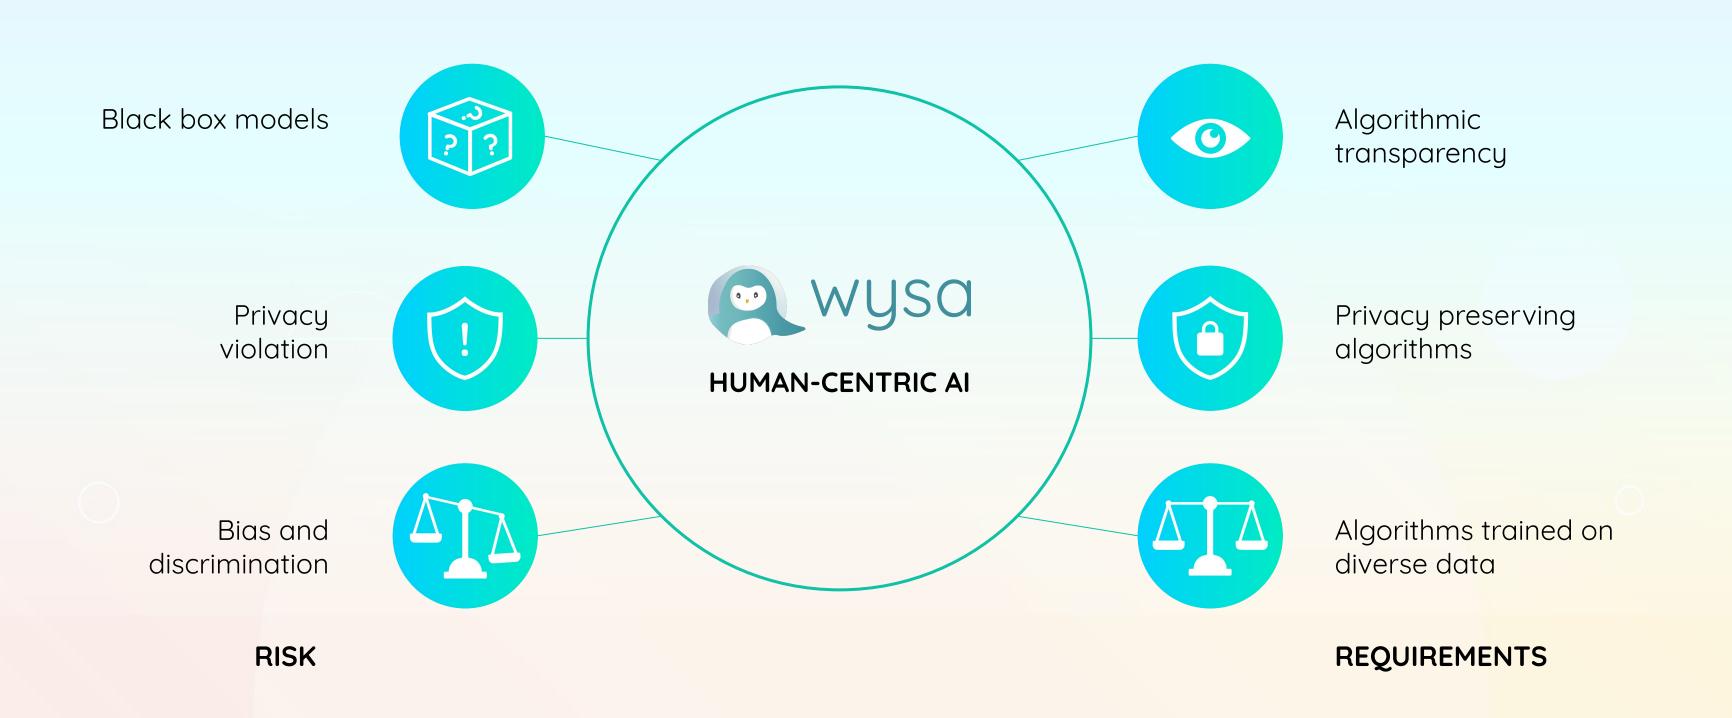

at agreed check in times.
- WYSA recommends specific exercises or tools based on content of responses within the chat and/or time of day (eg sleep stories in the evening).





#### SOS safety

Users can click on SOS button at any time:

- Grounding exercise
- Ability to create a safety plan
- Local and/or national helplines

Helplines also provided if risk words identified in chat and client confirms that they are thinking of ending their life.



## Prescribed AI-cCBT Programmes

- Programmes include depression, worry, panic and chronic pain
- Weekly Psychoeducational videos
- Evidence based cCBT based techniques introduced in Al chat and practised daily, supported by WYSA through morning and evening check ins.

#### Ethics and data diversity

#### Confidential: Commercially Sensitive