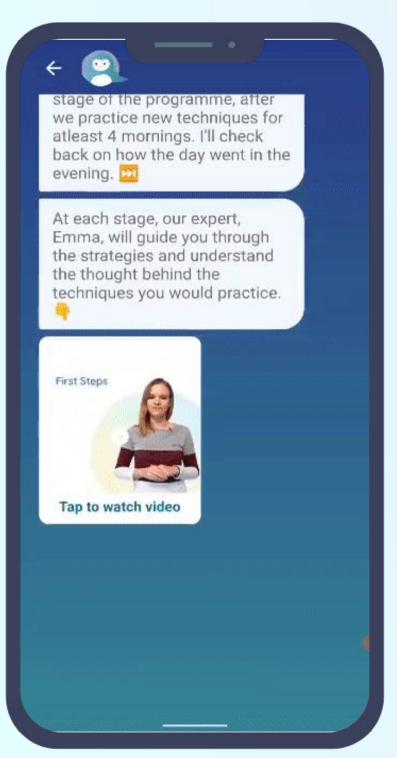

## Prescribed AI-cCBT Programmes

- Programmes include depression, worry, panic and chronic pain
- Weekly Psychoeducational videos
- Evidence based cCBT based techniques introduced in Al chat and practised daily, supported by WYSA through morning and evening check ins.